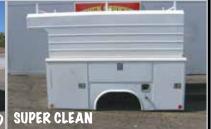

## USED PARTS FOR WORK TRUCKS ENGINES • TRANSMISSIONS • DOORS

8' 6" Electric Hydraulic Dump Bed super clean, complete, #154621, \$3,500

FREE DELIVERY IN NEW ENGLAND

12' Aluminum Storage Box with roll up door, \$1,500 9' Reading Walk In Utility Body, dual wheel, #154485, \$4,500