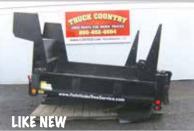

## USED PARTS FOR WORK TRUCKS ENGINES • TRANSMISSIONS • DOORS

8' 6" Electric Hydraulic Dump Bed super clean, complete, #154621, \$3,500

FREE DELIVERY IN NEW ENGLAND

12' Aluminum Storage Box with roll up door, \$1,500 9' Reading Walk In Utility Body, dual wheel, #154485, \$4,500